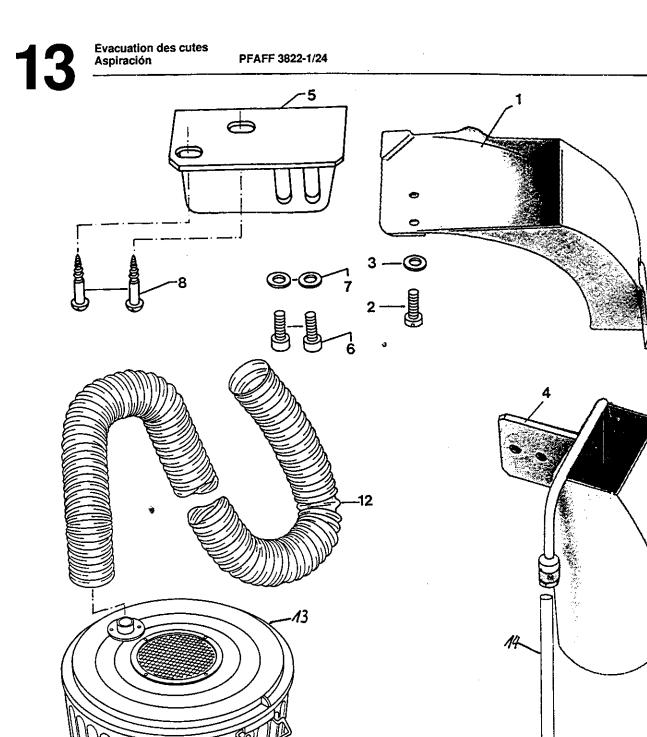

siehe Erläuterungen Register 0 see explanations in section 0 voir légende registre 0 .

OW

| pos.<br>de pos. | N° de commande<br>N° de pedido | Désignation<br>Denominación                                                                                                 | N° pos.<br>N° de pos. | N° de pedido | Désignation Denominación |
|-----------------|--------------------------------|-----------------------------------------------------------------------------------------------------------------------------|-----------------------|--------------|--------------------------|
| 1               | 91-188 420-21                  | Absaugung<br>Waste extraction<br>Evacuation des chutes<br>Aspiración                                                        |                       |              |                          |
| 2               | 11-132 906-15                  | Zylinderkopfschraube M3x4<br>Pan-head screw<br>Vis à tête cilindrique<br>Tornillo cilindrico                                |                       |              |                          |
| 3               | 12-305 084-15                  | Scheibe A 3,2<br>Washer<br>Rondella<br>Arandela                                                                             |                       |              |                          |
| 4               | 91-087 360-71/895              | Absaugung<br>Waste extraction<br>Evacuation des chutes<br>Aspiración                                                        | -                     |              |                          |
| 5               | 91-087 359-75/895              | Winkel<br>Angular bracket<br>Equerre<br>Pieza angular                                                                       |                       |              |                          |
| 6               | 11-130 233-15                  | Zylinderkopfschraube M5x16<br>Pan-head screw<br>Vis à tête cilindrique<br>Tornillo cilindrico                               | -                     |              |                          |
| 7               | 12-305 144-15                  | Scheibe A5,3<br>Washer<br>Rondella<br>Arandela                                                                              |                       |              |                          |
| 8               | 11-460 202-15                  | Halbrundholzschraube<br>Round-head screw<br>Vis à bois à tête demi ronde<br>Tirafondo de cabeza redonda                     |                       |              |                          |
| 9               | 99-134 957-91                  | Drosselrückschlagventil<br>Check-return valve<br>Clapet anti-retour av. étranglement<br>Válvula estranguladora de retroceso |                       | •            |                          |
| 10              | 15-032 001-45                  | Dichtring<br>O-Ring<br>Bague d'étanchéite<br>Anillo de junta                                                                |                       |              |                          |
| 11              | 18-372 008-91                  | Schnellverschraubung M5 PK4<br>Quick-release union<br>Raccord rapide<br>Racor rápido                                        |                       |              |                          |
| 12              | 25111-8.883-1 96               | Schlauch 3,2 mm<br>Tubing<br>Flexible<br>Tubo flexible                                                                      |                       |              |                          |
| 13              | 91-188 61 1-91                 | Fadensammelbehälter                                                                                                         |                       |              |                          |
| 14              | 25308-8.204-0 96               | Schlauch PK4<br>Tubing<br>Flexible<br>Tubo flexible                                                                         |                       |              |                          |
|                 |                                |                                                                                                                             |                       |              |                          |
|                 |                                |                                                                                                                             |                       |              |                          |
|                 |                                |                                                                                                                             |                       |              |                          |