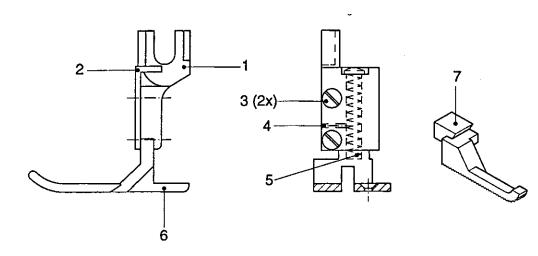

From the library of: Superior Sewing Machine & Supply LLC

43

**1**U

| PosNr.<br>Item No.<br>Nº pos.<br>Nº de pos. | Bestellnummer<br>Part number<br>N° de commande<br>N° de pedido | Teile-Benennung<br>Description<br>Désignation<br>Denominación                                                   | PosNr.<br>item No.<br>N° pos.<br>N° de pos. | Bestellnummer<br>Part number<br>N° de commande<br>N° de pedido | Teile-Benennung<br>Description<br>Désignation<br>Denominación |
|---------------------------------------------|----------------------------------------------------------------|-----------------------------------------------------------------------------------------------------------------|---------------------------------------------|----------------------------------------------------------------|---------------------------------------------------------------|
|                                             | 91-154 084-91                                                  | Nähfuß kompl.<br>Presser foot, compl.<br>Pied presseur, compl.<br>Pie prensatelas, compl.                       |                                             |                                                                |                                                               |
|                                             |                                                                | bestehend aus:<br>consisting of:<br>comprenant:<br>compuesto de:                                                |                                             |                                                                |                                                               |
| 1                                           | 91-154 089-05                                                  | Nähfußschaft<br>Shoulder<br>Sans<br>Vástago                                                                     | ,                                           |                                                                |                                                               |
| 2                                           | 91-154 086-05                                                  | Platte<br>Plate<br>Plaque<br>Placa                                                                              |                                             |                                                                |                                                               |
| 3                                           | 91-000 508-15                                                  | Linsensenkschraube<br>Raised-head screw<br>Vis à tête fraisée<br>Tornillo avellanado gota de sebo               |                                             |                                                                |                                                               |
| 4                                           | 13-052 046-55                                                  | Spannstift 1,5x4<br>C-lock pin<br>Goupille de serrage<br>Pasador elástico                                       |                                             |                                                                |                                                               |
| 5                                           | 91-154 090-05                                                  | Zylindrische Druckfeder<br>Compression spring<br>Ressort de pression cylindrique<br>Muelle de presón cilíndrico |                                             |                                                                |                                                               |
| 6                                           | 91.149 024-44/001                                              | Stoffschiebefuß<br>Vibrating presser<br>Pied entraineur<br>Transportador superior                               |                                             |                                                                |                                                               |

Ÿ

**.** 

| PosNr.<br>item No.<br>Nº pos.<br>Nº de pos. | Bestellnummer<br>Part number<br>Nº de commande<br>Nº de pedido | Teile-Benennung<br>Description<br>Désignation<br>Denominación                                     | PosNr.<br>ltem No.<br>№ pos.<br>№ de pos. | Bestellnummer<br>Part number<br>N° de commande<br>Nº de pedido | Teile-Benennung<br>Description<br>Désignation<br>Denominación                                                   |
|---------------------------------------------|----------------------------------------------------------------|---------------------------------------------------------------------------------------------------|-------------------------------------------|----------------------------------------------------------------|-----------------------------------------------------------------------------------------------------------------|
|                                             | 91-154 665-91                                                  | Schwimmfuß kpl.<br>Floating foot cpl.<br>Pied flottant cplt.<br>Pie flotante compl.               | 4                                         | 13-052 046-55                                                  | Spannstift 1,5 x 4 mm<br>C-look pin<br>Goupille de serrage<br>Pasador elástico                                  |
|                                             |                                                                | bestehend aus:<br>consisting of:<br>comprenant:<br>compuesto de:                                  | 5                                         | 91-154 090-05                                                  | Zylindrische Druckfeder<br>Compression spring<br>Resort de pression cylindrique<br>Muelle de presión cilíndrico |
| 1                                           | 91-154 434-05                                                  | Nāhfußschaft<br>Shouider<br>Sans<br>Vástago                                                       | 6                                         | 91-154 666-05                                                  | Sohle<br>Shoe segment<br>Semella<br>Planta                                                                      |
| 2                                           | 91-154 437-05                                                  | Platte<br>Plate<br>Plaque<br>Placa                                                                | 7                                         | 91-149 193-45                                                  | Stoffschiebefuß<br>Vibrating presser<br>Pied entraïneur<br>Pie transportador superior                           |
| 3                                           | 91-000 508-15                                                  | Linsensenkschraube<br>Raised-head screw<br>Vis à tête fraisée<br>Tornillo avellanado gota de sebo |                                           |                                                                |                                                                                                                 |