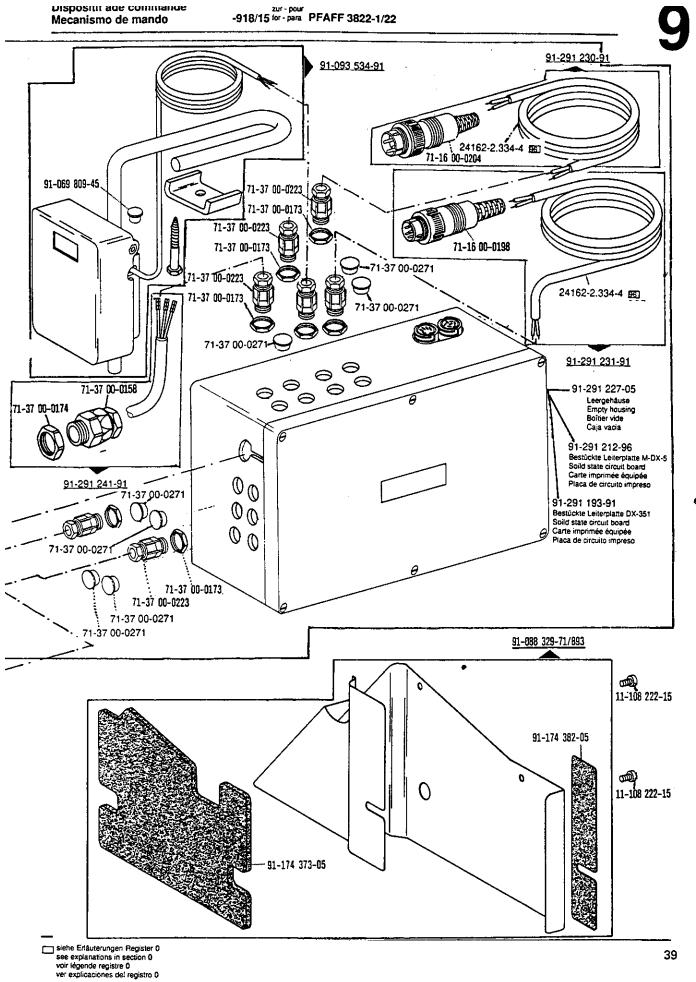

Dispositif àde commande Mecanismo de mando

-918/15 for - para PFAFF 3822-1/24

From the library of: Superior Sewing Machine & Supply LLC

siehe Erläuterungen Register 0 see explanations in section 0 voir légende registre 0 ver explicaciones del registro 0