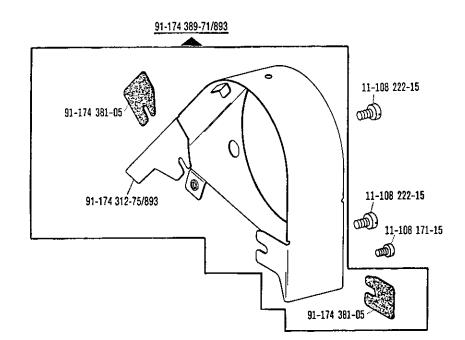

Parties du corps Piezas del cárter

s.

2) V 2 ł

From the library of: Superior Sewing Machine & Supply LLC

From the library of: Superior Sewing Machine & Supply LLC

see explanations in section 0 voir régence registre 0

| N° pos.<br>N° de pos. | N° de commande<br>N° de pedido | Désignation<br>Denominación                                                                   | N° pos.<br>N° de pos. | N° de commande<br>N° de pedido    | Désignation<br>Denominación                                                                                          |
|-----------------------|--------------------------------|-----------------------------------------------------------------------------------------------|-----------------------|-----------------------------------|----------------------------------------------------------------------------------------------------------------------|
| 1                     | 91-188 618-70/895              | Kanten-Beschneideinrichtung<br>Edge trimmer<br>Couteau<br>Recortador                          | 18                    | 99-136 885-91                     | Zylinder<br>Cylinder<br>Vérin<br>Cilindro                                                                            |
| 2                     | 91-188 293-91                  | Messenträger<br>Knife bracket<br>Support de couteau<br>Portacuchillas                         | 19                    | 99-135 490-91                     | Drosselrückschlagventil<br>Check-return valve<br>Clapet anti-retour av.<br>étrangiement<br>Válvula estranguladora de |
| 3                     | 11-310 268-15                  | Gewindestift M3,5x4x2<br>Threaded stud<br>Vis sans tête<br>Tornillo prisionero                | 20                    | 12-010 300-15                     | retroceso<br>Mutter<br>Nut                                                                                           |
| 4                     | 11-225 091-15                  | Senkschraube M3x6<br>Countersunk screw<br>Visà tête noyée                                     | - 21                  | 12-005 195-25                     | Ecrou<br>Tuerca<br>Mutter                                                                                            |
| 5                     | 11-335 085-15                  | Tornillo avellanado<br>Gewindestift M3x4<br>Threaded stud<br>Vis sans tête                    | 21                    | 12-000-100-20                     | Nut<br>Ecrou<br>Tuerca                                                                                               |
| 6                     | 91-188 294-05                  | Tornillo prisionero<br>Obermesser schmal                                                      | 22                    | 91-188 306-15                     | Halter für Blasdüse<br>Bracket for Air-blast nozzle<br>Support pour soufflette                                       |
|                       |                                | Upper knife<br>Couteau supérieur<br>Cuchilla superior                                         | 23                    | 91-188 617-91                     | Soporte para tubo soplador<br>Gabelkopf<br>Yoke head                                                                 |
| 7                     | 91-265 118-05                  | Obermesser breit<br>Upper knife<br>Couteau supérieur<br>Cuchilla superior                     | 24                    | 91-188 302-05                     | Tête á fourche<br>Cabeza horquillada<br>Führungsbolzen                                                               |
| 8                     | 11-130 108-15                  | Zylinderkopfschraube M3x16<br>Pan-head screw<br>Vis à tête cilindrique<br>Tornillo cilíndrico |                       |                                   | Guide stud<br>Boulon de guidage<br>Perno guía                                                                        |
| 9                     | 12-024 121-15                  | Mutter M3<br>Nut<br>Ecrou                                                                     | 25                    | 11-236 253-15                     | Senkschraube M6x8<br>Countersunk screw<br>Vis à tête noyée<br>Tornillo avellanado                                    |
| 10                    | 91-188 616-15                  | Tuerca<br>Platte<br>Plate<br>Plaque<br>Placa                                                  | 26                    | 91-188 301-75/895                 | Grundplattenschieber<br>Slide of baseplate<br>Tiroir pour plaque fondamentale<br>Corredera para placa base           |
| 11                    | 11-225 094-15                  | Senkschraube M3x8<br>Countersunk screw<br>Vis à tête noyée<br>Tornillo avellando              | 27                    | 91-188 303-05<br>91-188 610-05 28 | Hakenuntermesser<br>Hook bottom knife<br>Crochet couteau inférieur<br>Gancho cuchilla inferior                       |
| 12                    | 91-188 567-15                  | Winkel<br>Angular bracket<br>Equerre<br>Pieza angular                                         | 28                    | 11-108 084-15                     | Zylinderkopfschraube M3x3<br>Pan-head screw<br>Vis à tête cilindrique<br>Tornillo cilindrico                         |
| 13                    | 11-225 091-15                  | Senkschraube M3x6<br>Countersunk screw<br>Vis à tête noyé <del>e</del><br>Tornillo avellanado | 29                    | 12-305 114-15                     | Scheibe A 4,3<br>Washer<br>Rondelle<br>Arandela                                                                      |
| 14                    | 91-188 304-15                  | Anschlagwinkel<br>Stop<br>Equerre de butée<br>Esquina tope                                    | 30                    | 11-132 097-15                     | Zylinderkopfschraube M3x10<br>Pan-head screw<br>Vis à tête cilindrique<br>Tornillo cilíndrico                        |
| 15                    | 12-505 150-45                  | Federscheibe A4<br>Spring washer<br>Rondelle élastique<br>Arandela elástica                   | 31                    | 91-188 307-91                     | Blasdūse<br>Air-blast nozzle<br>Soufflette<br>Tubo soplador                                                          |
| 16                    | 12-315 110-15                  | Scheibe 4,3<br>Washer<br>Rondelle<br>Arandela                                                 | 32                    | 91-188 308-91                     | Blasrohr<br>Air-blast nozzle<br>Soufflette<br>Tubo soplador                                                          |
| 17                    | 11-130 179-25                  | Zylinderkopfschraube M4x12<br>Pan-head screw<br>Vis à tête cilindrique<br>Tornillo cilindrico | 33                    | 91-188 300-05                     | Führungsleiste<br>Guide rail<br>Barre de guidage<br>Barra de guía                                                    |

siehe Erläuterungen Register 0 see explanations in section 0 voir légende registre 0

. . .

siehe Erlauterungen Register 0 see explanations in section 0 unir länenne renietra 0

| N° pos.<br>N° de pos. | N° de commande<br>N° de pedido | Désignation<br>Denominación                                                                                                                                  | N° pos.<br>N° de pos. | N° de commande<br>N° de pedido | Désignation<br>Denominación |
|-----------------------|--------------------------------|--------------------------------------------------------------------------------------------------------------------------------------------------------------|-----------------------|--------------------------------|-----------------------------|
| 34                    | 91-188 309-15                  | Scheibe<br>Washer<br>Rondelle<br>Arandela                                                                                                                    |                       |                                |                             |
| 35                    | 91-188 310-15                  | Klemmschraube<br>Clamp screw<br>Vis de serrage<br>Tornillo de sujeción                                                                                       |                       |                                |                             |
| 36                    | 11-210 169-25                  | Senkschraube zur Grundplatte<br>Countersunk screw for base plate<br>Vis à tête noyée pour plaque à<br>fondamentale<br>Tornillo avellanado para placa de base |                       |                                |                             |
| 37                    | 11-130 095-15                  | Zylinderkopfschraube<br>Pan-head screw<br>Visà tête cilindrique<br>Tornillo cilíndrico                                                                       | -                     |                                |                             |
| 38                    | 91-188 297-15                  | Platte<br>Plate<br>Plaque<br>Placa                                                                                                                           |                       |                                |                             |
| 39                    | 91-188 296-15                  | Winkel<br>Angular bracket<br>Equerre<br>Pieza angular                                                                                                        |                       |                                |                             |
| 40                    | 11-130 170-15                  | Zylinderkopfschraube M4x6<br>Pan-head screw<br>Vis à tête cilindrique<br>Tornillo cilindrico                                                                 |                       |                                |                             |
| 41                    | 11-130 101-15                  | Zylinderkopfschraube M3x12<br>Pan-head screw<br>Vis à tête cilindrique<br>Tornillo cilindrico                                                                |                       |                                |                             |
| 42                    | 91-188 295-05                  | Druckleder<br>Pressure spring<br>Ressort de pression<br>Muelle de pressión                                                                                   |                       |                                |                             |
| 43                    | 12-315 080-15                  | Scheibe 3,2<br>Washer<br>Rondelle<br>Arandela                                                                                                                |                       |                                |                             |
| 44                    | 91-188 298-75/895              | Grundplatte<br>Baseplate<br>Plaque fondamentale<br>Placa base                                                                                                |                       |                                |                             |
| 45                    | 91-188 305-25                  | Winkel für Zylinder<br>Angular bracket for Cylinder<br>Equerre pour Vèrin<br>Pieza angular para Cilindro                                                     |                       |                                | •                           |
| 46                    | 11-130 173-25                  | Zylinderkopfschraube M4x16<br>Pan-head screw<br>Vis à tête cylindrique<br>Tornillo cilindrico                                                                |                       |                                |                             |
| 47                    | 25161-8.014-9 96               | Luftschlauch<br>Tubing<br>Flexible<br>Tubo flexible                                                                                                          |                       |                                |                             |
|                       |                                |                                                                                                                                                              |                       |                                |                             |
|                       |                                |                                                                                                                                                              |                       |                                |                             |
|                       |                                |                                                                                                                                                              |                       |                                |                             |