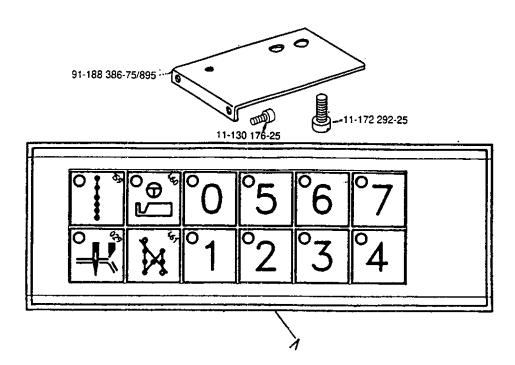

siehe Erläuterungen Register 0 see explanations in section 0 voir légende registre 0 var evolicacionas del registro 0

From the library of: Superior Sewing Machine & Supply LLC

1

| Pos.•Nr.<br>Item No.<br>N° pos.<br>N° de pos. | Bestellnummer<br>Part number<br>N° de commande<br>N° de pedido | Teile-Benennung<br>Description<br>Désignation<br>Denominación                                                    | PosNr.<br>Item No.<br>N° pos.<br>N° de pos. | Bestellnummer<br>Part number<br>N° de commande<br>N° de pedido | Teile-Benennung<br>Description<br>Désignation<br>Denominación                                        |
|-----------------------------------------------|----------------------------------------------------------------|------------------------------------------------------------------------------------------------------------------|---------------------------------------------|----------------------------------------------------------------|------------------------------------------------------------------------------------------------------|
| <sup>#</sup> 1                                | 91-291 219-71/699                                              | Bedienfeld (12er)<br>Control panel<br>Pubitre de commande<br>Cuadro de mandos                                    |                                             | 12-195 130-55                                                  | Abstandsbolzen AM3,5<br>Spacing stud AM3,5<br>Boulon d'écartement<br>Perno distanciador              |
|                                               | 91-186 398-75/699                                              | Gehäuse<br>Housing<br>Corps<br>Carcasa                                                                           |                                             | 11-108 084-25                                                  | Zylinderschraube M3x3<br>Pan-head scre <del>w</del><br>Vis à tête cylindrique<br>Tornillo cilindrico |
|                                               | 91-186 539-75/951                                              | Platte<br>Plate<br>Plaque<br>Placa                                                                               |                                             |                                                                |                                                                                                      |
|                                               | 12-`650 004-55                                                 | Schneilbefestiger<br>Quick lastener<br>Rivet de sécurité<br>Remache de seguridad                                 |                                             |                                                                |                                                                                                      |
|                                               | 91-186 525-71/895                                              | Frontrahmen<br>Frame<br>Bâti<br>Bastidor                                                                         |                                             |                                                                |                                                                                                      |
|                                               | 71-37 00-0355                                                  | Distanzhùlse<br>Spacing bush<br>Douille d'écartement<br>Casquillo distanciador                                   |                                             |                                                                |                                                                                                      |
|                                               | 91-094 449-91                                                  | Bestückte Leiterplatte M-TF-6<br>Solid state circuit board<br>Corte imprimée équipée<br>Placa de cicuito impreso |                                             |                                                                |                                                                                                      |
|                                               | 12-315 085-05                                                  | Scheibe A3,2<br>Washer<br>Rondella<br>Arandela                                                                   |                                             |                                                                |                                                                                                      |

siehe Erläuterungen Register 0 see explanations in section 0 voir légende registre 0 ver explicaciones del registro 0

15 -

Electrical equipment Equipement èlectrique Equipo eléctrico

PFAFF 3822-1/22 PFAFF 3822-1/24