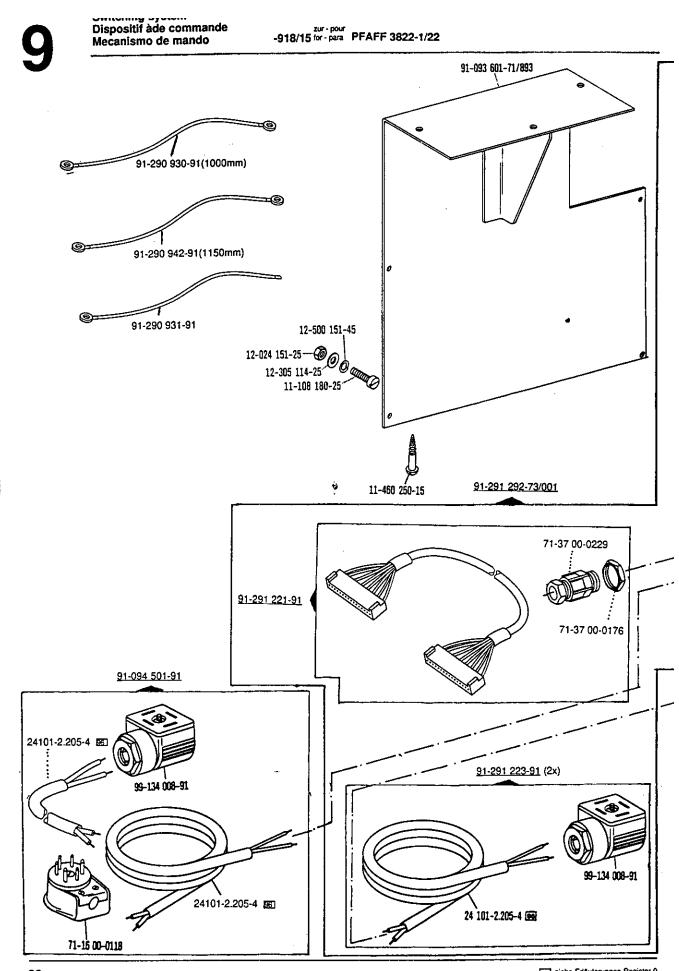

Dispositif àde commande Mecanismo de mando

-918/15 for - para PFAFF 3822-1/24

From the library of: Superior Sewing Machine & Supply LLC

siehe Erläuterungen Register 0 see explanations in section 0 voir légende registre 0 ver explicaciones del registro 0