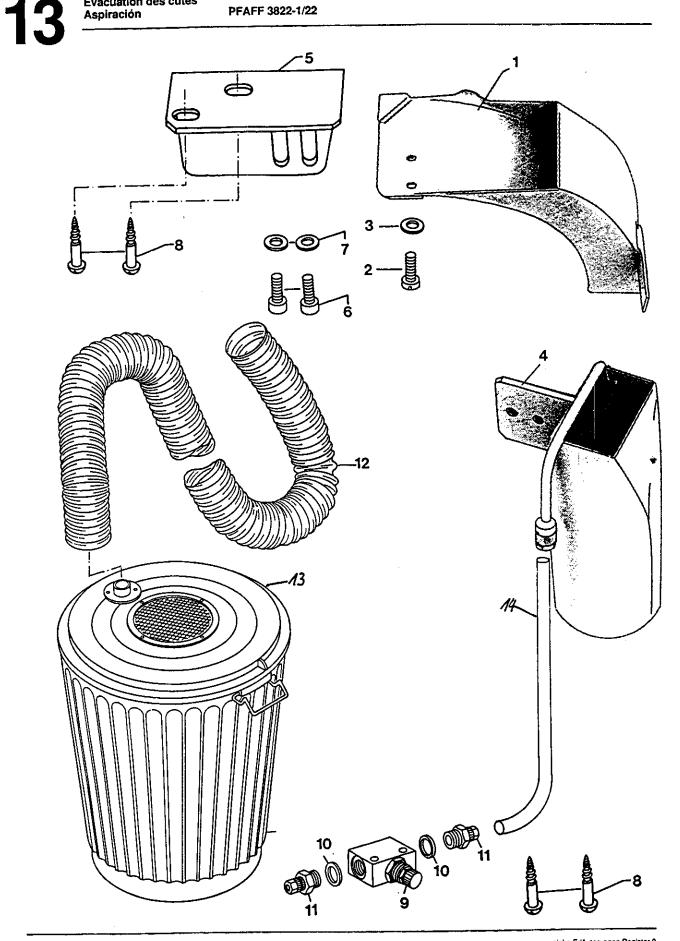

From the library of: Superior Sewing Machine & Supply LLC

| N° pos.<br>N° de pos. | N° de commande<br>N° de pedido                                                                  | Désignation<br>Denominación                                                                                                 | N° pos.<br>N° de pos. | N° de commande<br>N° de pedido | Désignation<br>Denominación |
|-----------------------|-------------------------------------------------------------------------------------------------|-----------------------------------------------------------------------------------------------------------------------------|-----------------------|--------------------------------|-----------------------------|
| 1                     | 91-087 358-73/001<br>=5mm [9]<br>91-087 358-73/002<br>=6mm [9]<br>91-087 358-73/003<br>=7mm [9] | Absaugung<br>Waste extraction<br>Evacuation des chutes<br>Aspiración                                                        |                       |                                |                             |
| 2                     | 11-132 906-15                                                                                   | Zylinderkopfschraube M3x4<br>Pan-head screw<br>Vis à tête cílindrique<br>Tornillo cilindrico                                |                       |                                |                             |
| . 3                   | 12-305 084-15                                                                                   | Scheibe A 3,2<br>Washer<br>Rondella<br>Arandela                                                                             |                       |                                |                             |
| 4                     | 91-087 360-71/895                                                                               | Absaugung<br>Waste extraction<br>Evacuation des chutes<br>Aspiración                                                        |                       |                                |                             |
| 5                     | 91-087 359-75/895                                                                               | Winkel<br>Angular bracket<br>Equerre<br>Pieza angular                                                                       |                       |                                |                             |
| 6                     | 11-130 233-15                                                                                   | Zylinderkopfschraube M5x16<br>Pan-head screw<br>Vis à tête cilindrique<br>Tornillo cilíndrico                               |                       |                                |                             |
| 7                     | 12-305 144-15                                                                                   | Scheibe A5,3<br>Washer<br>Rondella<br>Arandela                                                                              |                       |                                |                             |
| 8                     | 11-460 202-15                                                                                   | Halbrundholzschraube<br>Round-head screw<br>Vis à bois à tête demi ronde<br>Tirafondo de cabeza redonda                     |                       |                                |                             |
| 9                     | 99-134 957-91                                                                                   | Drossetrückschlagventil<br>Check-return valve<br>Clapet anti-retour av. étranglement<br>Válvula estranguladora de retroceso |                       |                                |                             |
| 10                    | 15-032 001-45                                                                                   | Dichtring<br>O-Ring<br>Bague d'étanchéite<br>Anillo de junta                                                                |                       |                                |                             |
| 11                    | 18-372 008-91                                                                                   | Schnellverschraubung M5 PK4<br>Quick-release union<br>Raccord rapide<br>Racor rápido                                        |                       |                                |                             |
| 12                    | 25111-8.883-1 96                                                                                | Schlauch 3,2 mm<br>Tubing<br>Flexible<br>Tubo flexible                                                                      |                       |                                |                             |
| 13                    | 91-188 611-91                                                                                   | Fadensammelbehälter                                                                                                         |                       |                                |                             |
| 14                    | 25308-8.204-0 96                                                                                | Schlauch PK4<br>Tubing<br>Flexible<br>Tubo fiexible                                                                         |                       |                                |                             |
|                       |                                                                                                 |                                                                                                                             |                       |                                |                             |
|                       |                                                                                                 |                                                                                                                             |                       |                                |                             |
|                       |                                                                                                 |                                                                                                                             |                       |                                |                             |