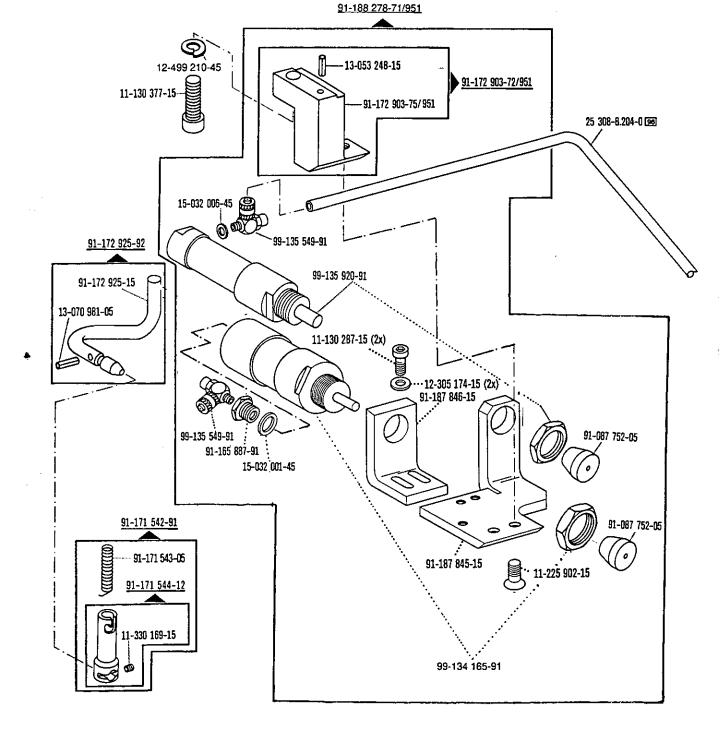

voir légende registre 0 ver explicaciones del registro 0

į

s., Ż

į

36

ł

siehe Erläuterungen Register 0 see explanations in section 0 voir légende registre 0

From the library of: Superior Sewing Machine & Supply LLC

Dispositif àde commande Mecanismo de mando

-918/15 for - para PFAFF 3822-1/24

From the library of: Superior Sewing Machine & Supply LLC

siehe Erläuterungen Register 0 see explanations in section 0 voir légende registre 0 ver explicaciones del registro 0