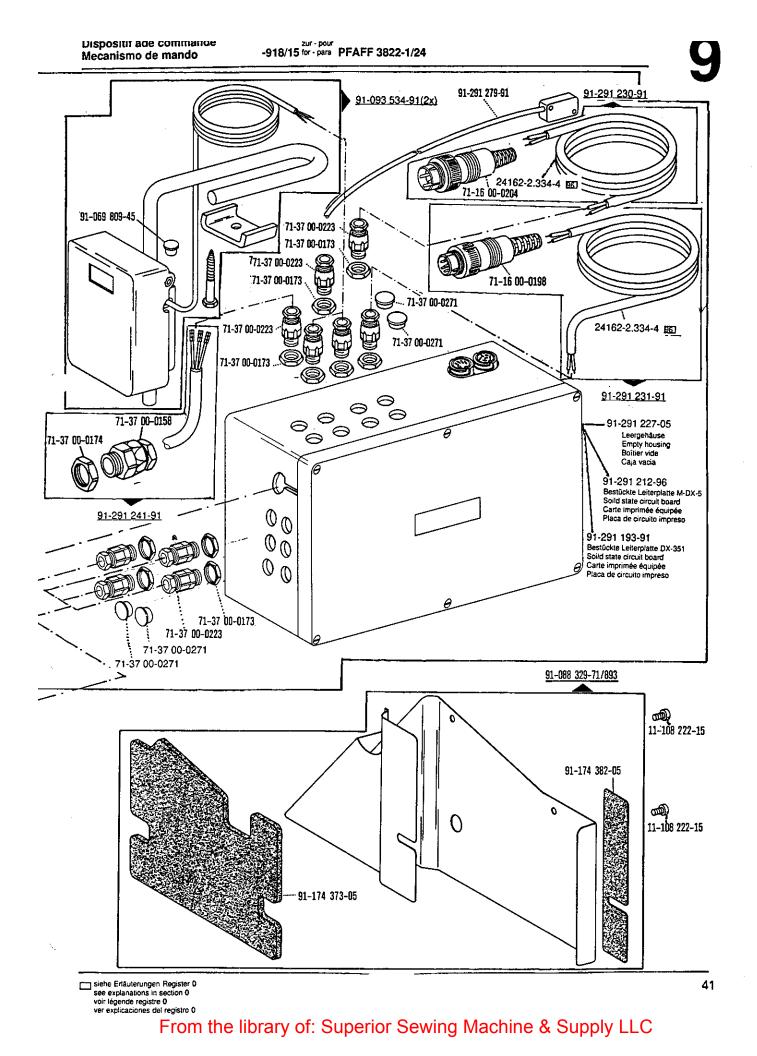

Dispositif àde commande Mecanismo de mando

-918/15 for - para PFAFF 3822-1/24

From the library of: Superior Sewing Machine & Supply LLC

siehe Erläuterungen Register 0 see explanations in section 0 voir légende registre 0 ver explicaciones del registro 0