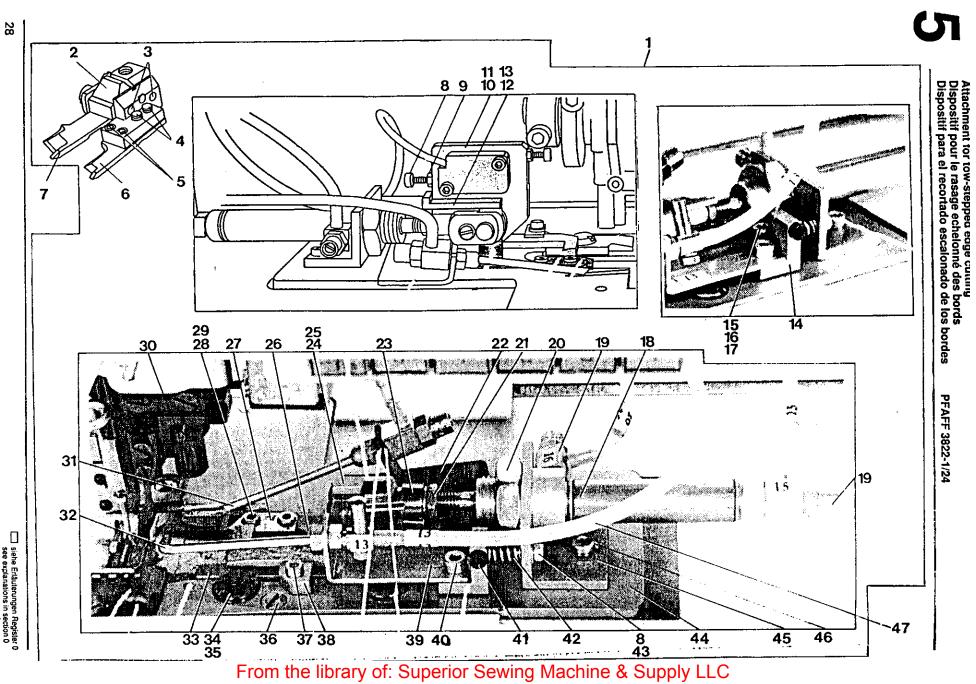

| N° pos.<br>N° de pos. | N° de commande<br>N° de pedido | Désignation<br>Denominación                                                                   | N° pos.<br>N° de pos. | N° de commande<br>N° de pedido    | Désignation<br>Denominación                                                                                          |
|-----------------------|--------------------------------|-----------------------------------------------------------------------------------------------|-----------------------|-----------------------------------|----------------------------------------------------------------------------------------------------------------------|
| 1                     | 91-188 618-70/895              | Kanten-Beschneideinrichtung<br>Edge trimmer<br>Couteau<br>Recortador                          | 18                    | 99-136 885-91                     | Zylinder<br>Cylinder<br>Vérin<br>Cilindro                                                                            |
| 2                     | 91-188 293-91                  | Messenträger<br>Knife bracket<br>Support de couteau<br>Portacuchillas                         | 19                    | 99-135 490-91                     | Drosselrückschlagventil<br>Check-return valve<br>Clapet anti-retour av.<br>étrangiement<br>Válvula estranguladora de |
| 3                     | 11-310 268-15                  | Gewindestift M3,5x4x2<br>Threaded stud<br>Vis sans tête<br>Tornillo prisionero                | 20                    | 12-010 300-15                     | retroceso<br>Mutter<br>Nut                                                                                           |
| 4                     | 11-225 091-15                  | Senkschraube M3x6<br>Countersunk screw<br>Visà tête noyée                                     | - 21                  | 12-005 195-25                     | Ecrou<br>Tuerca<br>Mutter                                                                                            |
| 5                     | 11-335 085-15                  | Tornillo avellanado<br>Gewindestift M3x4<br>Threaded stud<br>Vis sans tête                    | 21                    | 12-000-100-20                     | Nut<br>Ecrou<br>Tuerca                                                                                               |
| 6                     | 91-188 294-05                  | Tornillo prisionero<br>Obermesser schmal                                                      | 22                    | 91-188 306-15                     | Halter für Blasdüse<br>Bracket for Air-blast nozzle<br>Support pour soufflette                                       |
|                       |                                | Upper knife<br>Couteau supérieur<br>Cuchilla superior                                         | 23                    | 91-188 617-91                     | Soporte para tubo soplador<br>Gabelkopf<br>Yoke head                                                                 |
| 7                     | 91-265 118-05                  | Obermesser breit<br>Upper knife<br>Couteau supérieur<br>Cuchilla superior                     | 24                    | 91-188 302-05                     | Tête á fourche<br>Cabeza horquillada<br>Führungsbolzen                                                               |
| 8                     | 11-130 108-15                  | Zylinderkopfschraube M3x16<br>Pan-head screw<br>Vis à tête cilindrique<br>Tornillo cilíndrico |                       |                                   | Guide stud<br>Boulon de guidage<br>Perno guía                                                                        |
| 9                     | 12-024 121-15                  | Mutter M3<br>Nut<br>Ecrou                                                                     | 25                    | 11-236 253-15                     | Senkschraube M6x8<br>Countersunk screw<br>Vis à tête noyée<br>Tornillo avellanado                                    |
| 10                    | 91-188 616-15                  | Tuerca<br>Platte<br>Plate<br>Plaque<br>Placa                                                  | 26                    | 91-188 301-75/895                 | Grundplattenschieber<br>Slide of baseplate<br>Tiroir pour plaque fondamentale<br>Corredera para placa base           |
| 11                    | 11-225 094-15                  | Senkschraube M3x8<br>Countersunk screw<br>Vis à tête noyée<br>Tornillo avellando              | 27                    | 91-188 303-05<br>91-188 610-05 28 | Hakenuntermesser<br>Hook bottom knife<br>Crochet couteau inférieur<br>Gancho cuchilla inferior                       |
| 12                    | 91-188 567-15                  | Winkel<br>Angular bracket<br>Equerre<br>Pieza angular                                         | 28                    | 11-108 084-15                     | Zylinderkopfschraube M3x3<br>Pan-head screw<br>Vis à tête cilindrique<br>Tornillo cilindrico                         |
| 13                    | 11-225 091-15                  | Senkschraube M3x6<br>Countersunk screw<br>Vis à tête noyé <del>e</del><br>Tornillo avellanado | 29                    | 12-305 114-15                     | Scheibe A 4,3<br>Washer<br>Rondelle<br>Arandela                                                                      |
| 14                    | 91-188 304-15                  | Anschlagwinkel<br>Stop<br>Equerre de butée<br>Esquina tope                                    | 30                    | 11-132 097-15                     | Zylinderkopfschraube M3x10<br>Pan-head screw<br>Vis à tête cilindrique<br>Tornillo cilíndrico                        |
| 15                    | 12-505 150-45                  | Federscheibe A4<br>Spring washer<br>Rondelle élastique<br>Arandela elástica                   | 31                    | 91-188 307-91                     | Blasdūse<br>Air-blast nozzle<br>Soufflette<br>Tubo soplador                                                          |
| 16                    | 12-315 110-15                  | Scheibe 4,3<br>Washer<br>Rondelle<br>Arandela                                                 | 32                    | 91-188 308-91                     | Blasrohr<br>Air-blast nozzle<br>Soufflette<br>Tubo soplador                                                          |
| 17                    | 11-130 179-25                  | Zylinderkopfschraube M4x12<br>Pan-head screw<br>Vis à tête cilindrique<br>Tornillo cilindrico | 33                    | 91-188 300-05                     | Führungsleiste<br>Guide rail<br>Barre de guidage<br>Barra de guía                                                    |

siehe Erläuterungen Register 0 see explanations in section 0 voir légende registre 0

. . .

siehe Erlauterungen Register 0 see explanations in section 0 unir länenne renietra 0

| N° pos.<br>N° de pos. | N° de commande<br>N° de pedido | Désignation<br>Denominación                                                                                                                                  | N° pos.<br>N° de pos. | N° de commande<br>N° de pedido | Désignation<br>Denominación |
|-----------------------|--------------------------------|--------------------------------------------------------------------------------------------------------------------------------------------------------------|-----------------------|--------------------------------|-----------------------------|
| 34                    | 91-188 309-15                  | Scheibe<br>Washer<br>Rondelle<br>Arandela                                                                                                                    |                       |                                |                             |
| 35                    | 91-188 310-15                  | Klemmschraube<br>Clamp screw<br>Vis de serrage<br>Tornillo de sujeción                                                                                       |                       |                                |                             |
| 36                    | 11-210 169-25                  | Senkschraube zur Grundplatte<br>Countersunk screw for base plate<br>Vis à tête noyée pour plaque à<br>fondamentale<br>Tornillo avellanado para placa de base |                       |                                |                             |
| 37                    | 11-130 095-15                  | Zylinderkopfschraube<br>Pan-head screw<br>Visà tête cilindrique<br>Tornillo cilíndrico                                                                       | -                     |                                |                             |
| 38                    | 91-188 297-15                  | Platte<br>Plate<br>Plaque<br>Placa                                                                                                                           |                       |                                |                             |
| 39                    | 91-188 296-15                  | Winkel<br>Angular bracket<br>Equerre<br>Pieza angular                                                                                                        |                       |                                |                             |
| 40                    | 11-130 170-15                  | Zylinderkopfschraube M4x6<br>Pan-head screw<br>Vis à tête cilindrique<br>Tornillo cilindrico                                                                 |                       |                                |                             |
| 41                    | 11-130 101-15                  | Zylinderkopfschraube M3x12<br>Pan-head screw<br>Vis à tête cilindrique<br>Tornillo cilindrico                                                                |                       |                                |                             |
| 42                    | 91-188 295-05                  | Druckleder<br>Pressure spring<br>Ressort de pression<br>Muelle de pressión                                                                                   |                       |                                |                             |
| 43                    | 12-315 080-15                  | Scheibe 3,2<br>Washer<br>Rondelle<br>Arandela                                                                                                                |                       |                                |                             |
| 44                    | 91-188 298-75/895              | Grundplatte<br>Baseplate<br>Plaque fondamentale<br>Placa base                                                                                                |                       |                                |                             |
| 45                    | 91-188 305-25                  | Winkel für Zylinder<br>Angular bracket for Cylinder<br>Equerre pour Vèrin<br>Pieza angular para Cilindro                                                     |                       |                                | •                           |
| 46                    | 11-130 173-25                  | Zylinderkopfschraube M4x16<br>Pan-head screw<br>Vis à tête cylindrique<br>Tornillo cilindrico                                                                |                       |                                |                             |
| 47                    | 25161-8.014-9 96               | Luftschlauch<br>Tubing<br>Flexible<br>Tubo flexible                                                                                                          |                       |                                |                             |
|                       |                                |                                                                                                                                                              |                       |                                |                             |
|                       |                                |                                                                                                                                                              |                       |                                |                             |
|                       |                                |                                                                                                                                                              |                       |                                |                             |