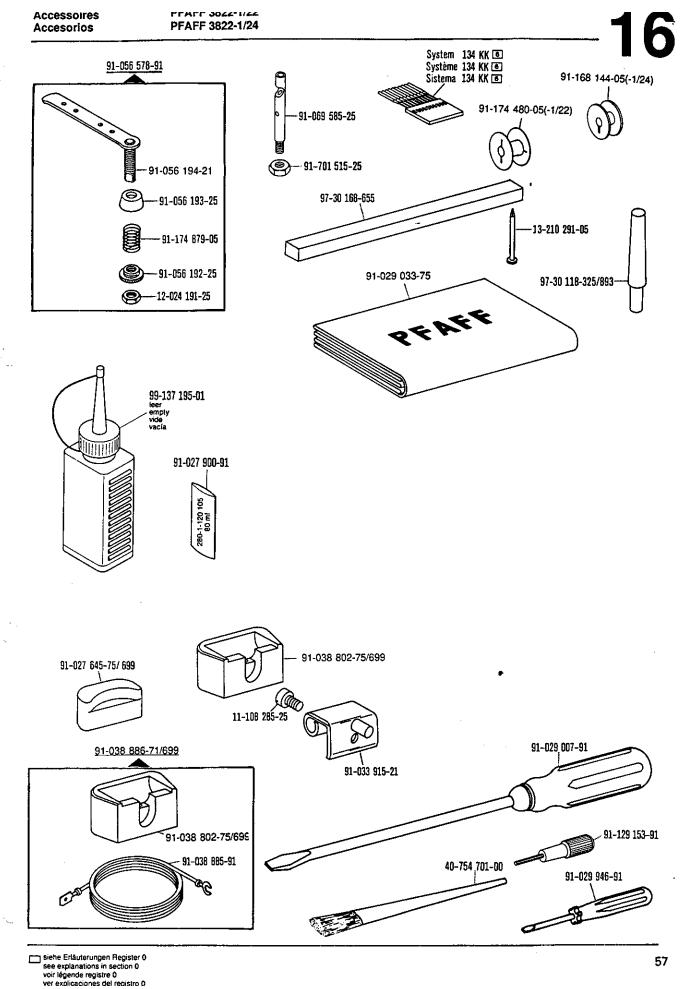

|                                                                                                      |
|                                               | 12-315 085-05                                                  | Scheibe A3,2<br>Washer<br>Rondella<br>Arandela                                                                   |                                             |                                                                |                                                                                                      |

siehe Erläuterungen Register 0 see explanations in section 0 voir légende registre 0 ver explicaciones del registro 0



15 -

Electrical equipment Equipement èlectrique Equipo eléctrico

PFAFF 3822-1/22 PFAFF 3822-1/24





Wirksamer Durchmesse

Keilriemenscheiben-Durchmesser <sup>1)</sup> in mm V-belt pully diameter <sup>1)</sup> in mm Diamètre de la poulie à gorge <sup>1)</sup> en mm Diámetro de la polea para correa en "V" <sup>1)</sup> en mm Numéro de pièce des poulies à gorge en V Numéro de pièce des poulies à gorge en V N° de las pièzas de poleas para correas en "V" Nähgeschwindigkeit max..Stiche/min Maximum sewing speed in s.p.m. Nombre de points max./mn Número máx. de puntadas por minuto Teilenummer der Keilriemenscheibe Handrad-Durchmesser <sup>1)</sup> in mm Balance wheel diameter <sup>1)</sup> in mm Diamètre du volant <sup>1)</sup> en mm Diámetro del volante <sup>1)</sup> en mm Motordrehzahl U/min Motor speed in r.p.m. Régime moteur en tours/mn Régimen del motor en r.p.m. Frequenz Frequency Féqu