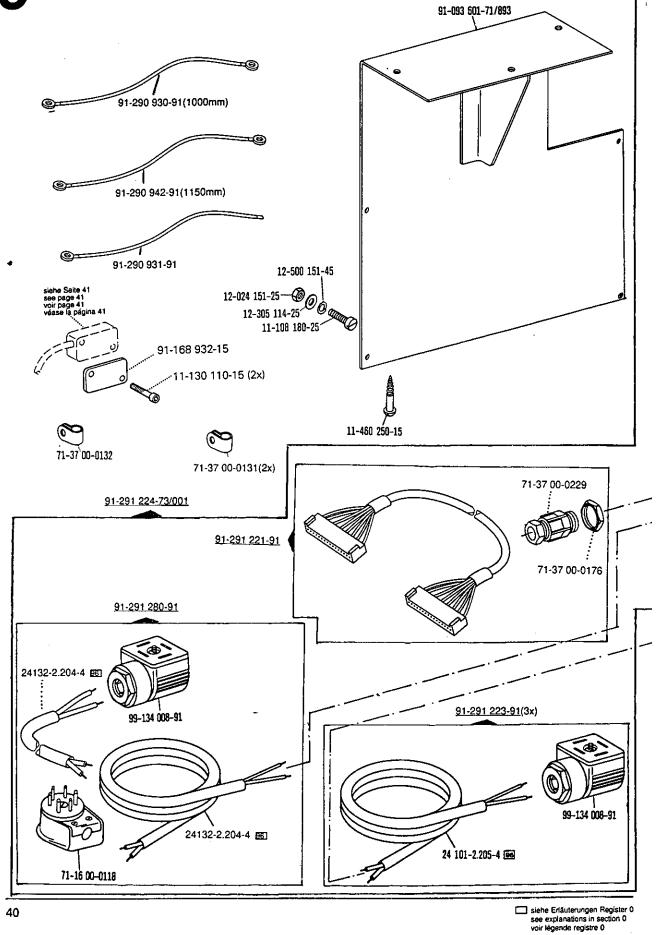

Dispositif àde commande Mecanismo de mando

-918/15 for - para PFAFF 3822-1/24

From the library of: Superior Sewing Machine & Supply LLC

siehe Erläuterungen Register 0 see explanations in section 0 voir légende registre 0 ver explicaciones del registro 0