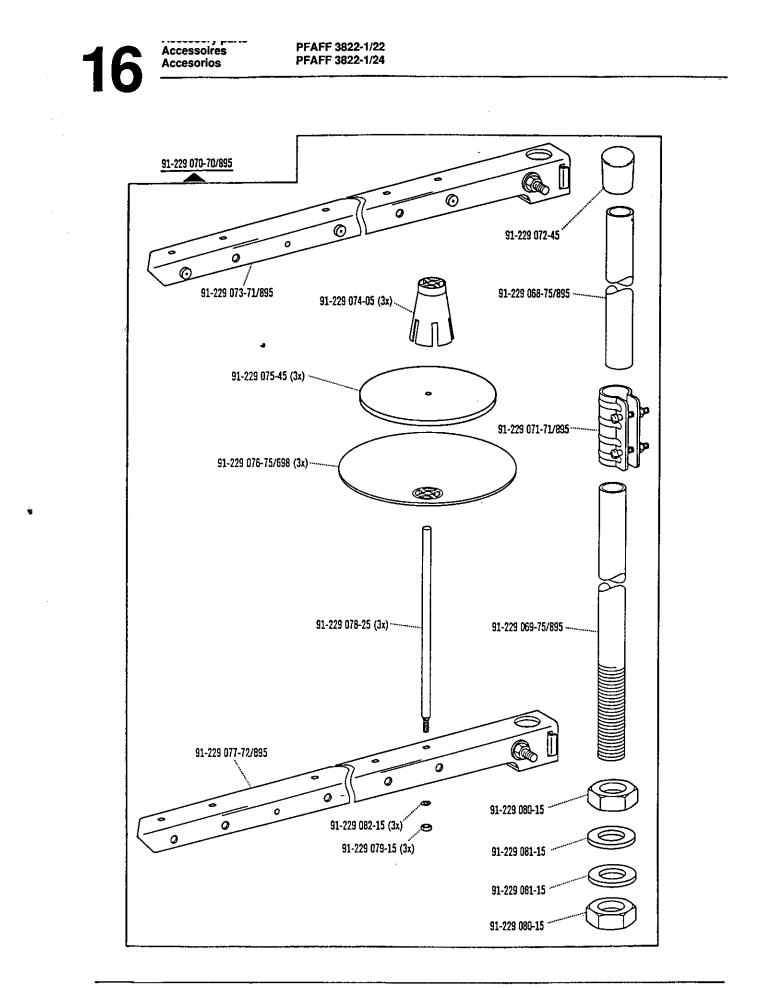

|                                                                                                      |
|                                               | 12-315 085-05                                                  | Scheibe A3,2<br>Washer<br>Rondella<br>Arandela                                                                   |                                             |                                                                |                                                                                                      |

siehe Erläuterungen Register 0 see explanations in section 0 voir légende registre 0 ver explicaciones del registro 0



15 -

Electrical equipment Equipement èlectrique Equipo eléctrico

PFAFF 3822-1/22 PFAFF 3822-1/24





Wirksamer Durchmesse

Keilriemenscheiben-Durchmesser <sup>1)</sup> in mm V-belt pully diameter <sup>1)</sup> in mm Diamètre de la poulie à gorge <sup>1)</sup> en mm Diámetro de la polea para correa en "V" <sup>1)</sup> en mm Numéro de pièce des poulies à gorge en V Numéro de pièce des poulies à gorge en V N° de las pièzas de poleas para correas en "V" Nähgeschwindigkeit max..Stiche/min Maximum sewing speed in s.p.m. Nombre de points max./mn Número máx. de puntadas por minuto Teilenummer der Keilriemenscheibe Handrad-Durchmesser <sup>1)</sup> in mm Balance wheel diameter <sup>1)</sup> in mm Diamètre du volant <sup>1)</sup> en mm Diámetro del volante <sup>1)</sup> en mm Motordrehzahl U/min Motor speed in r.p.m. Régime moteur en tours/mn Régimen del motor en r.p.m. Frequenz Frequency Féquen