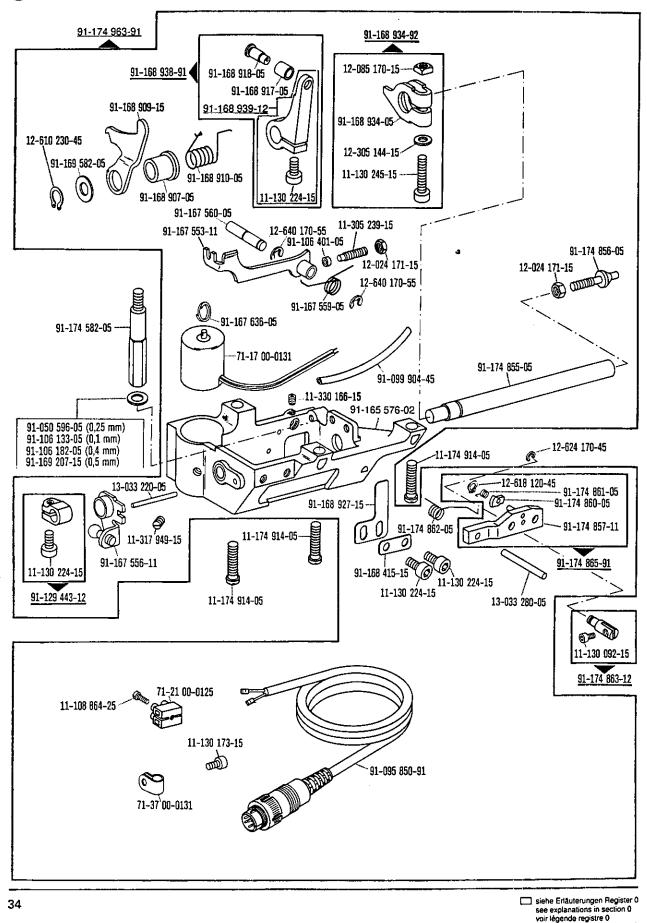

voir légende registre 0 ver explicaciones del registro 0

į

s., Ż

į

36

ł

siehe Erläuterungen Register 0 see explanations in section 0 voir légende registre 0

From the library of: Superior Sewing Machine & Supply LLC

Dispositif àde commande Mecanismo de mando

-918/15 for - para PFAFF 3822-1/24

From the library of: Superior Sewing Machine & Supply LLC

siehe Erläuterungen Register 0 see explanations in section 0 voir légende registre 0 ver explicaciones del registro 0